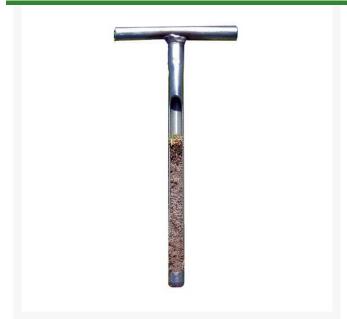

## Turf-Tec Pocket Soil Sampler 1/2in Dia. 8-1/2in Tall

RTT1016

## **Details**

This small 1/2 in. (13mm) diameter stainless steel sampler extracts up to a 6 in. clean soil sample to inspect moisture content, root depth or any other physical characteristics. The 1/2 in. diameter is perfect for quick soil sampling on the golf course and athletic field without leaving behind a large hole. The rugged stainless steel construction allows collection without the worry of contamination from iron, copper or zinc. This small 1/2 in. x 8-1/2 in. (21.5 mm) tool easily fits in your pocket.

- Stainless Steel Soil Sampler
- 1/2 in. Diameter
- Removes Up to 6in Soil Sample
- 8-1/2 in Tall