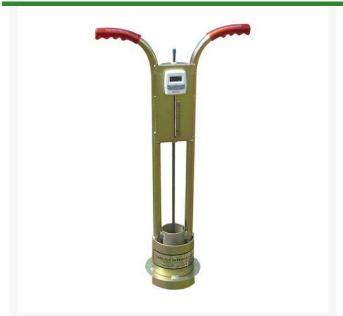

## Turf-Tec Infiltrometer RTT1015

## **Details**

Use the percolation rate of your turf to adjust irrigation rates, save water, and minimize runoff. Establishes infiltration rate in just 15 minutes so you can better determine irrigation times or when to aerify; where disease is likely to occur. Features include sturdy, welded construction, double ring cylinder for accuracy, case hardened cutter blades, saturn depth limiting ring, countdown timer with beeping alarm, quick on/ off switch, water level scale in inches and millimeters, and easy to read pointer. 33 " H x 17 " W x 7 " D.

- Establish turf percolation rate in just 15 minutes
- Sturdy, welded construction
- Double ring cylinder for accuracy
- Scale in inches and millimeters
- 33 in. H x 17 in. W x 7 in. D