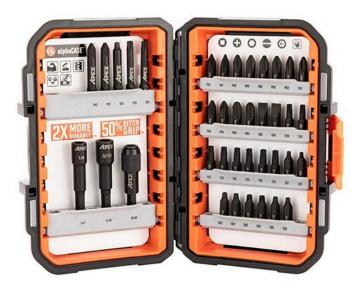

## Details

The Crescent APEX 38-piece fastening set is built for the most demanding jobsites. The stack and store alphaCASE features a tongue and groove design with thick sidewall construction. The fastening set includes the core APEX industrial fastening S2 steel product with optimized tip geometry for fit to the fastener. Screwdriver bit tips include square, Phillips, Torx, slotted, a quick release bit holder, and a magnetic nutsetter. Bits are secured in pivoting insert rails inside the case, allowing easy access to bits and case configurability.