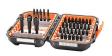

## Details

The Crescent APEX 38-piece fastening set is built for the most demanding jobsites. The stack and store alphaCASE features a tongue and groove design with thick sidewall construction. The fastening set includes the core APEX industrial fastening S2 steel product with optimized tip geometry for fit to the fastener. Screwdriver bit tips include square, Phillips, Torx, slotted, a quick release bit holder, and a magnetic nutsetter. Bits are secured in pivoting insert rails inside the case, allowing easy access to bits and case configurability.