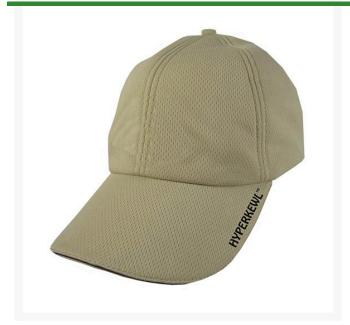

## **Evaporative Cooling Cap**

## **Details**

This evaporative cooling cap is designed specifically for people working outdoors to provide 5-10 hours of cooling relief. The 6 panel cap features mesh vents of HyperKewl material integrated directly into the hat inner panels for air circulation and a water repellent nylon liner. To activate, soak in water 1-2 minutes then twist. Low profile hook and loop for size adjustment. Durable and comfortable. One size. Khaki.

- Combined cooling relief and sun protection
- Provides 5-10 hours of cooling relief per soaking
- Soak in water 1-2 minutes to activate
- Mesh polyester outer with HyperKewl fabric inner and water repellent nylon liner
- Low Profile Hook and Loop size adjustment
- One size