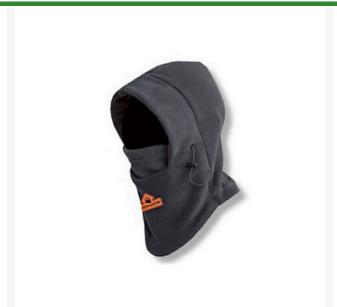

## **Techniche Balaclava Head Warmer** RTN5526

## **Details**

Keep your head and neck protected from the cold with the multi-configuration balaclava with built-in Heat Pax Mini Warmer pockets. Wear it as a neck warmer, face mask, hood or hood with mask depending on the temperature and your needs. Made of soft, durable, 100% poly-fleece with black cotton-poly elastic trim for a snug fit. Includes 1 pair Heat Pax Mini/Hand Warmers. One size fits all. Black.