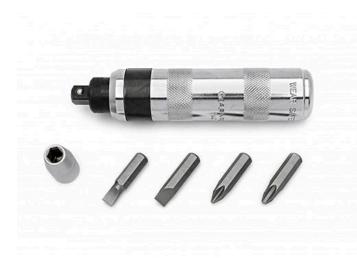

## Details

Set is standard 3/8" square drive and includes a 3/8" Square Drive Adapter for 5/16" hex bits. Four-bit set includes No. 2 and No. 3 Phillips bits and 5/16" and 9/32" slotted bits. Free frozen bolts and screws by twisting the tool in the direction of the rotation and holding while striking with a hammer. Reverse action to tighten bolts. Perfect for use with R&R Bedknife Screw Driver Tools. 6 piece set.

- Includes: 3/8" Square Drive Adapter, No. 2 & No. 3 Phillips bits, 5/16" & 9/32" , Slotted Bits
- 6 Piece Set
- Ideal Used with R&R Bedknife Screw Driver Tools