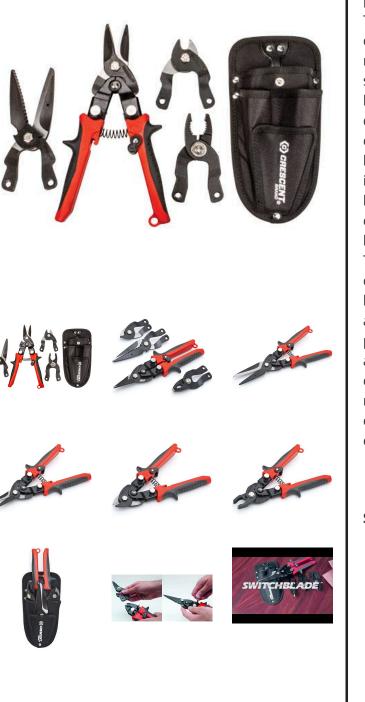

## Details

The high-functioning serrated multi-purpose blade cuts rope, shingles, vinyl tiles or siding, plastics, and more. It comes with an integrated bottle opener, a single strand soft wire cutter and wire bending holes. The straight cutting blade is ideal for metal duct work and gutters, while the cable cuttnig blade cuts various wires and cables. The standard plier head includes large and small gripping teeth and an integrated wire cutter. There is a multi-purpose blade, a heavy-duty straight cutting blade, a cable cutting blade, and a bonus plier head. The different heads can be changed out easily in about 5 seconds. To change the blade simply unlock the two quickchange pins, insert the new blade, return the pins to locked position and begin work. The base handle also has a compound action design providing more power with less effort, further increasing the tool's appeal. The Crescent Tool SwitchBlade also offers a convenient one hand latch operation and dual material grips, which provide added comfort for the end user. The hang hole on the handle makes for easy storage.