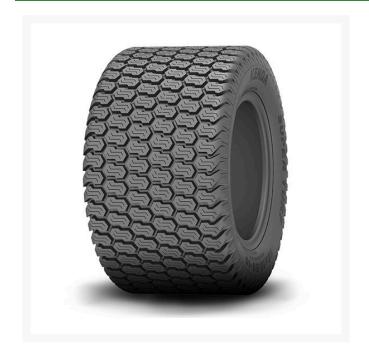

# Tire - 26x12.00-12 (4 Ply) Kenda Super Turf

RTK2612-4TF-I

#### **Details**

The K500 Super Turf is the premier tire for turf applications and is the OEM choice for many ZTR and high-end commercial mower manufacturers. For commercial or heavy residential use, the Kenda K500 will provide "everything you want and more" in a lawn and garden tire.

## **Specifications**

Manufacturer Kenda Ply 4 Ply

Tire Size 26x12.00-12 Tread Design Super Turf