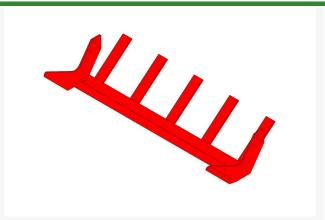

### Details

One straight bevel sharpened to a razor edge, results in fewer, if any, sharpenings. Heavy-Duty blade gives increased stability and longer life. The high carbon steel is hardened and tempered for strength and longevity.

#### Specifications

Manufacturer Savings Sod Blade Depth Sod Blade End Plate Sod Blade Fingers Sod Blade Thickness Sod Blade Type Sod Blade Width

R&R Products Volume Buy 2-1/2 in 1/4 in (Red) 5 x 5-1/2 in 1/4 in Heavy Duty 24 in