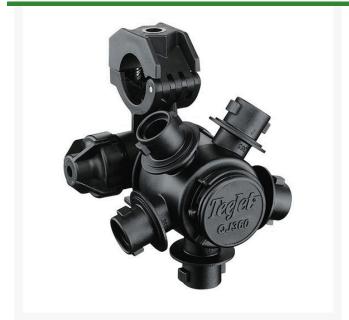

## **TeeJet Nozzle Body - 5 Outlet 20mm**

RTIQI365E-20MM-NYB

## **Details**

Available in 3, 4 or 5 spray positions for easy change of spray tips or quick boom flushing. Positive shutoff between each spray position. Automatic spray alignment using flat fan spray tips. Maximum operating pressure 300 psi (20 bar). ChemSaver diaphragm check valve included for drip-free shutoff. Standard diaphragm opens at 10 psi (0.7 bar). Standard EPDM diaphragm with Viton option. Durable design mounts body high on boom structure for maximum protection. 2.25 GPM (8.5 1/min) with 5 psi (0.34 bar) pressure drop. Mounts to a 3/8" (9.5 mm) hole drilled in pipe or tubing. Molded hex socket in upper clamp for attaching to flat surfaces. Hinged upper clamp reduces assembly time and fits inside common boom channels. Available in 20mm, 25mm, 1/2", 3/4" and 1" single or double hose barb connections.