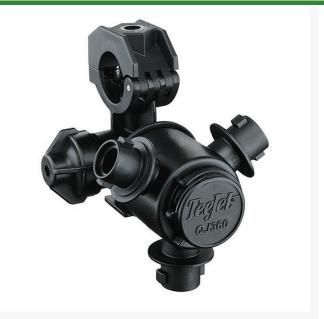

## TeeJet Nozzle Body - 3 Outlet 20mm

RTJQJ363E-20MM-NYB

## Details

Available in 3, 4 or 5 spray positions for easy change of spray tips or quick boom flushing. Positive shutoff between each spray position. Automatic spray alignment using flat fan spray tips. Maximum operating pressure 300 psi (20 bar). ChemSaver diaphragm check valve included for drip-free shutoff. Standard diaphragm opens at 10 psi (0.7 bar). Standard EPDM diaphragm with Viton option. Durable design mounts body high on boom structure for maximum protection. 2.25 GPM (8.5 1/min) with 5 psi (0.34 bar) pressure drop. Mounts to a 3/8" (9.5 mm) hole drilled in pipe or tubing. Molded hex socket in upper clamp for attaching to flat surfaces. Hinged upper clamp reduces assembly time and fits inside common boom channels. Available in 20mm, 25mm, 1/2", 3/4" and 1" single or double hose barb connections.