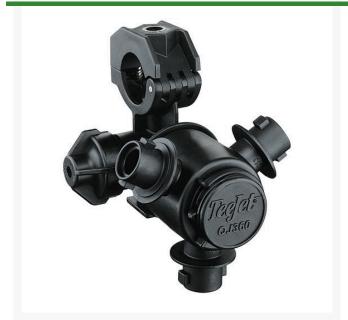

## TeeJet Nozzle Body - 3 Outlet 25mm

RTIQI363C-25MM-NYB

## **Details**

Available in 3, 4 or 5 spray positions for easy change of spray tips or quick boom flushing. Positive shutoff between each spray position. Automatic spray alignment using flat fan spray tips. Maximum operating pressure 300 psi (20 bar). ChemSaver diaphragm check valve included for drip-free shutoff. Standard diaphragm opens at 10 psi (0.7 bar). Standard EPDM diaphragm with Viton option. Durable design mounts body high on boom structure for maximum protection. 2.25 GPM (8.5 1/min) with 5 psi (0.34 bar) pressure drop. Mounts to a 3/8" (9.5 mm) hole drilled in pipe or tubing. Molded hex socket in upper clamp for attaching to flat surfaces. Hinged upper clamp reduces assembly time and fits inside common boom channels. Available in 20mm, 25mm, 1/2", 3/4" and 1" single or double hose barb connections.