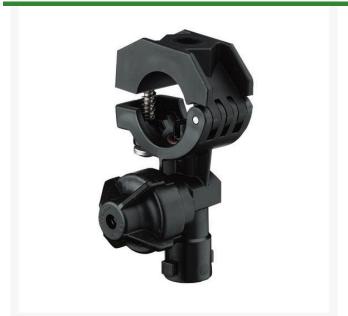

## **TeeJet Nozzle Body - 20mm** RTJQJ17560A-20MM-NYB

- Can be mounted to 20 mm, 25 mm, 1/2", 3/4" or 1" pipe or equivalent size tubing.
- Features ChemSaver drip-free shutoff.
  Requires 10 PSI at the nozzle to open check valve.
- Standard diaphragm of EPDM with optional FKM available.
- Mounts to a 3/8" or 9/32" hole drilled in pipe or tubing.
- All sizes include a mounting hole in upper clamp subassembly for mounting to flat surfaces.
- Maximum operating pressure of 300 PSI.
- Flow rate: 2.25 GPM at 5 PSI pressure drop,
  3.18 GPM at 10 PSI pressure drop