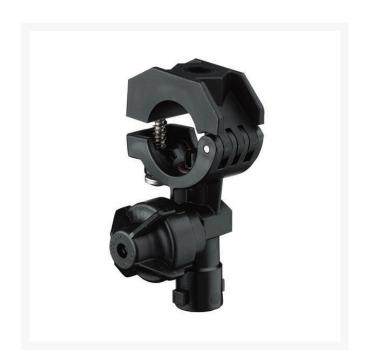

## **TeeJet Nozzle Body - 1/2**

RTIQI17560A-12-NYB

## **Details**

Assembly can be mounted to 20 mm, 1/2", 3/4" or 1" pipe or equivalent size tubing. Features ChemSaver drip-free shutoff. Requires 10 psi (0.7 bar) at the nozzle to open check valve. Standard diaphragm of EPDM with optional Viton available. Mounts to a 3/8" (9.5 mm) hole drilled in pipe or tubing. Sizes 1/2" and 3/4" include a mounting hole in upper clamp sub-assembly for mounting to flat surfaces. Maximum operating pressure of 300 psi (20 bar).