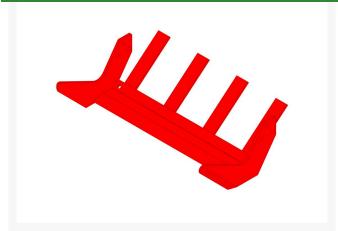

# Sod Blade - 16 Formed Heavy Duty w/4

**Fingers** R250377-4F

### Details

One straight bevel sharpened to a razor edge, results in fewer, if any, sharpenings. Heavy-Duty blade gives increased stability and longer life. The high carbon steel is hardened and tempered for strength and longevity.

#### Specifications

- ManufacturerR&R PSavingsVolumSod Blade Depth3 inSod Blade End Plate1/4 inSod Blade Fingers4 x 5 inSod Blade Thickness1/4 inSod Blade TypeFormerSod Blade Width16 in
  - R&R Products Volume Buy 3 in 1/4 in (Red) 4 x 5 in 1/4 in Formed Heavy Duty 16 in