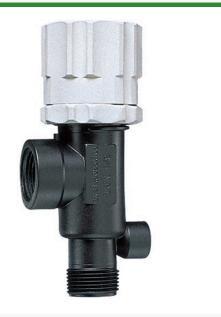

## DirectoValve - 3/4 Poly BSPT

RTJB23120A-34-PP

## Details

Bypasses excess liquid. Adjustable to maintain control of any line pressure within the valve operating range. Selected pressure setting firmly held in place by locknut. Extra large valve passages to handle large flows. Excellent chemical resistance. 1/4" Port for pressure gauge pipe plug included. Model 23120 features 302 stainless steel spring and EPDM O-ring. Model 23120A features 316SS spring and Vitron O-ring. All Valves 150 psi (10 bar) except 23120-PP-60-VI 60 psi (4 bar).