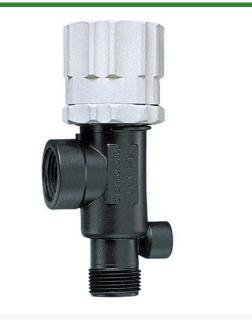

## **DirectoValve - 1/2M x 1/2F Poly BSPT** RTJB23120A-12-PP

## Details

Bypasses excess liquid. Adjustable to maintain control of any line pressure within the valve operating range. Selected pressure setting firmly held in place by locknut. Extra large valve passages to handle large flows. Excellent chemical resistance. 1/4" Port for pressure gauge pipe plug included. Model 23120 features 302 stainless steel spring and EPDM O-ring. Model 23120A features 316SS spring and Vitron O-ring. All Valves 150 psi (10 bar) except 23120-PP-60-VI 60 psi (4 bar).