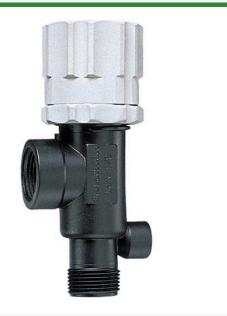

## DirectoValve - 3/4 Poly BSPT

RTJB23120-34-PP

## Details

Bypasses excess liquid. Adjustable to maintain control of any line pressure within the valve operating range. Selected pressure setting firmly held in place by locknut. Extra large valve passages to handle large flows. Excellent chemical resistance. 1/4" Port for pressure gauge pipe plug included. Model 23120 features 302 stainless steel spring and EPDM O-ring. Model 23120A features 316SS spring and Vitron O-ring. All Valves 150 psi (10 bar) except 23120-PP-60-VI 60 psi (4 bar).