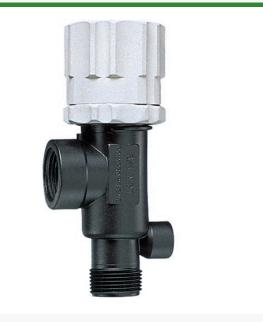

## DirectoValve - 1/2M x 1/2F Poly BSPT RTJB23120-12-PP

## Details

Bypasses excess liquid. Adjustable to maintain control of any line pressure within the valve operating range. Selected pressure setting firmly held in place by locknut. Extra large valve passages to handle large flows. Excellent chemical resistance. 1/4" Port for pressure gauge pipe plug included. Model 23120 features 302 stainless steel spring and EPDM O-ring. Model 23120A features 316SS spring and Vitron O-ring. All Valves 150 psi (10 bar) except 23120-PP-60-VI 60 psi (4 bar).