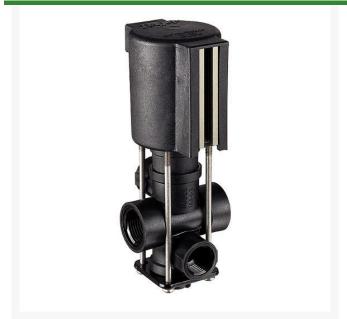

## **Details**

Specifically designed to provide bypass control in spraying applications, for pressure to 65 PSI (4.5 bar). 8 GPMM(30 1/min) flow with only 5 psi (0-34 bar) pressure drop. 2.5 amp current draw. Corrosion resistant, 430SS solenoid grade armature and armature stop. Glass-filled polypropylene (black) valve body with internal stainless steel parts. Repair Kit includes spring, 2 diaphragms and seat washer. The 144P-1-3 three-way solenoid-operated DirectoValve control valve was specifically designed to provide bypass control in spraying applications. When used with part number 23520-PP throttling valve or a 4916 metering orifice place in the bypass line, it can provide for a constant pressure spray system.