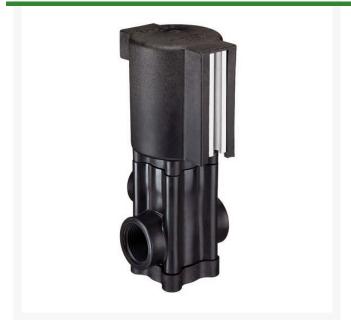

## **DirectoValve- 2 Way Single Viton BSPT**

RTJAAB144P-1

## **Details**

Used in turf sprayers for remote On-Off boom control. Direct acting large internal flow chamber without pilot hole reduces chance of clogging. Operate on 12- VDC system. 10 GPM (37.9 l/min) flow with only 5 psi (0.34 bar) pressure drop. 2.5 amp current draw. Polypropylene body. No stroke adjustment required. Corrosion resistant 430SS solenoid grade armature and armature stop. Encapsulated solenoid coil and magnetic circuit. Repair Kits include spring, 2 diaphragms and seat washer.