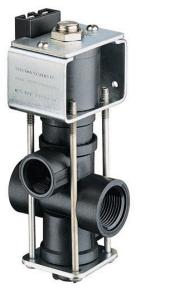

## Details

Used in turf sprayers for remote On-Off boom control. Direct acting large internal flow chamber without pilot hole reduces chance of clogging. Operate on 12- VDC system. 10 GPM (37.9 l/min) flow with only 5 psi (0.34 bar) pressure drop. 2.5 amp current draw. Polypropylene body. No stroke adjustment required. Corrosion resistant 430SS solenoid grade armature and armature stop. Encapsulated solenoid coil and magnetic circuit. Repair Kits include spring, 2 diaphragms and seat washer.