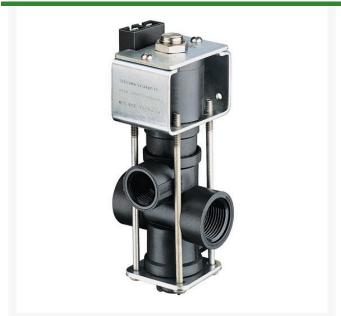

## **DirectoValve - 2 Way Double EPDM BSPT**

RTJAAB144A-2

## **Details**

Used in turf sprayers for remote On-Off boom control. Direct acting large internal flow chamber without pilot hole reduces chance of clogging. Operate on 12- VDC system. 10 GPM (37.9 l/min) flow with only 5 psi (0.34 bar) pressure drop. 2.5 amp current draw. Polypropylene body. No stroke adjustment required. Corrosion resistant 430SS solenoid grade armature and armature stop. Encapsulated solenoid coil and magnetic circuit. Repair Kits include spring, 2 diaphragms and seat washer.