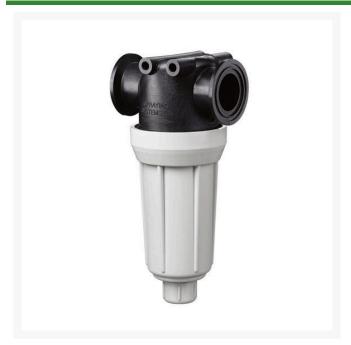

## **TeeJet Self-Cleaning Line Strainer - 1in BSPT 50 Mesh**

RTJAAB126MLSC-4-50

## **Details**

Extend your spraying time by reducing clogging. Mount to discharge side of pump, using excess pump flow to bypass clogging particles back to the spray tank. The inner cylinder provides a gap between the screen face and the cylinder causing the inlet fluid to flow at a high velocity past the screen face for continuous wash down of particles to the bypass line. Minimum flow rate 6 GPM (23 l/min). Glass-filled polypropylene with stainless steel element. Mounting lugs included.