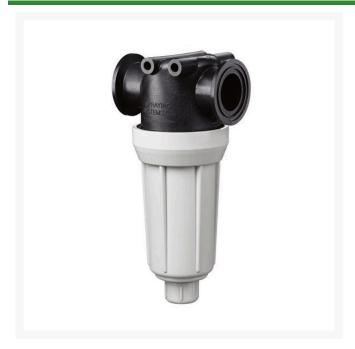

## **TeeJet Self-Cleaning Line Strainer - 3/4 BSPT 50 Mesh**

RTJAAB126MLSC-3-50

## **Details**

Extend your spraying time by reducing clogging. Mount to discharge side of pump, using excess pump flow to bypass clogging particles back to the spray tank. The inner cylinder provides a gap between the screen face and the cylinder causing the inlet fluid to flow at a high velocity past the screen face for continuous wash down of particles to the bypass line. Minimum flow rate 6 GPM (23 l/min). Glass-filled polypropylene with stainless steel element. Mounting lugs included.