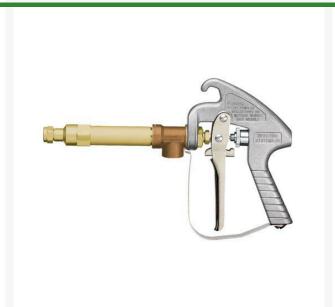

## **GunJet Spray Gun - 13 Brass 200-800 PSI** RTJAA43HA-6

## **Details**

For spot spraying, tree spraying, and livestock spraying at pressures from 30 PSI to 800 PSI. To operate spray gun, handle is rotated 360? from shutoff to maximum flow position. As handle is turned, spray changes from initial cone spray through intermediate cone spray to straight stream. Spray tips are interchangeable orifice discs made of corrosion- and erosionresistant stainless steel.