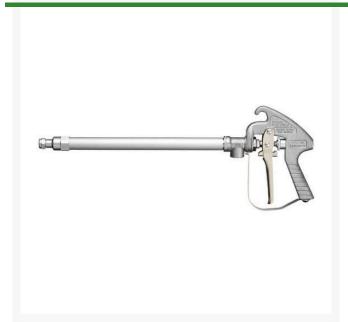

## **GunJet Spray Gun - 22 Brass 200-800 PSI** RTJAA43H-6

## **Details**

For spot spraying, tree spraying, and livestock spraying at pressures from 30 PSI to 800 PSI. To operate spray gun, handle is rotated 360? from shutoff to maximum flow position. As handle is turned, spray changes from initial cone spray through intermediate cone spray to straight stream. Spray tips are interchangeable orifice discs made of corrosion- and erosionresistant stainless steel.