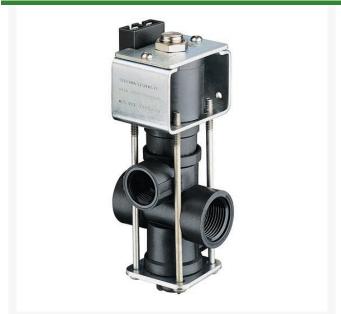

## **DirectoValve - 2 Way Double EPDM**

RTJAA144A-2

## **Details**

Used in turf sprayers for remote On-Off boom control. Direct acting large internal flow chamber without pilot hole reduces chance of clogging. Operate on 12- VDC system. 10 GPM (37.9 l/min) flow with only 5 psi (0.34 bar) pressure drop. 2.5 amp current draw. Polypropylene body. No stroke adjustment required. Corrosion resistant 430SS solenoid grade armature and armature stop. Encapsulated solenoid coil and magnetic circuit. Repair Kits include spring, 2 diaphragms and seat washer.