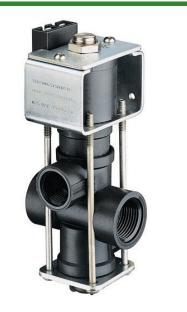

## DirectoValve - 2 Way Triple EPDM

RTJAA144A-3

## Details

Used in turf sprayers for remote On-Off boom control. Direct acting large internal flow chamber without pilot hole reduces chance of clogging. Operate on 12- VDC system. 10 GPM (37.9 l/min) flow with only 5 psi (0.34 bar) pressure drop. 2.5 amp current draw. Polypropylene body. No stroke adjustment required. Corrosion resistant 430SS solenoid grade armature and armature stop. Encapsulated solenoid coil and magnetic circuit. Repair Kits include spring, 2 diaphragms and seat washer.