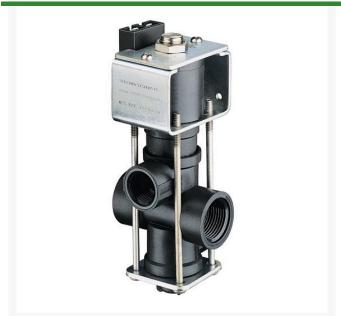

## **DirectoValve - 2 Way Single EPDM**

RTJAA144A-1

## **Details**

Used in turf sprayers for remote On-Off boom control. Direct acting large internal flow chamber without pilot hole reduces chance of clogging. Operate on 12- VDC system. 10 GPM (37.9 l/min) flow with only 5 psi (0.34 bar) pressure drop. 2.5 amp current draw. Polypropylene body. No stroke adjustment required. Corrosion resistant 430SS solenoid grade armature and armature stop. Encapsulated solenoid coil and magnetic circuit. Repair Kits include spring, 2 diaphragms and seat washer.