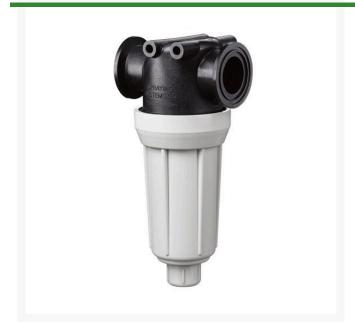

## **TeeJet Self-Cleaning Line Strainer - 1 NPT 50 Mesh**

RTJAA126MLSC-4-50

## **Details**

Extend your spraying time by reducing clogging. Mount to discharge side of pump, using excess pump flow to bypass clogging particles back to the spray tank. The inner cylinder provides a gap between the screen face and the cylinder causing the inlet fluid to flow at a high velocity past the screen face for continuous wash down of particles to the bypass line. Minimum flow rate 6 GPM (23 l/min). Glass-filled polypropylene with stainless steel element. Mounting lugs included.