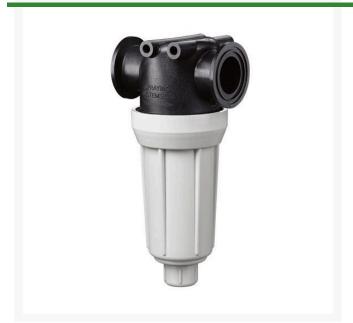

## **TeeJet Self-Cleaning Line Strainer - 3/4 NPT 50 Mesh**

RTJAA126MLSC-3-50

## **Details**

Extend your spraying time by reducing clogging. Mount to discharge side of pump, using excess pump flow to bypass clogging particles back to the spray tank. The inner cylinder provides a gap between the screen face and the cylinder causing the inlet fluid to flow at a high velocity past the screen face for continuous wash down of particles to the bypass line. Minimum flow rate 6 GPM (23 l/min). Glass-filled polypropylene with stainless steel element. Mounting lugs included.