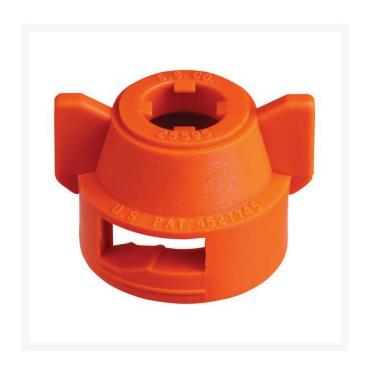

## TeeJet Cap - 25596-5 Green

RTJ25596-5-NYR

## **Details**

Quick TeeJet caps are designed with grooves that fit locating lugs on the nozzle body. Caps are made of Nylon and are available for use with all TeeJet spray tips. Maximum operating pressure of 300 psi (20bar). For cap and seat gasket set, specify set number and color code. Example:: RTJ114443-(\*)-NYR. For cap and washer gasket set, example: RTJ114441-(\*)NYR. \* Caps Color Code: 1- Black, 2 - White, 3 - Red, 4 - Blue, 5 - Green, 6 - Yellow, 7 - Brown, 8 - Orange, 10 - Violet.