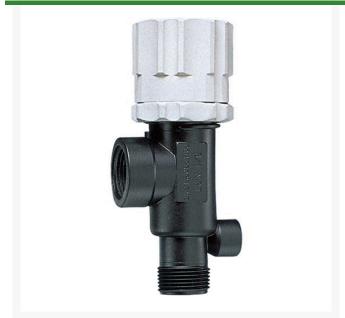

## DirectoValve - 3/4in NPT Poly/Vi

RTJ23120A-34-PP

## **Details**

Bypasses excess liquid. Adjustable to maintain control of any line pressure within the valve operating range. Selected pressure setting firmly held in place by locknut. Extra large valve passages to handle large flows. Excellent chemical resistance. 1/4" Port for pressure gauge pipe plug included. Model 23120 features 302 stainless steel spring and EPDM O-ring. Model 23120A features 316SS spring and Vitron O-ring. All Valves 150 psi (10 bar) except 23120-PP-60-VI 60 psi (4 bar).