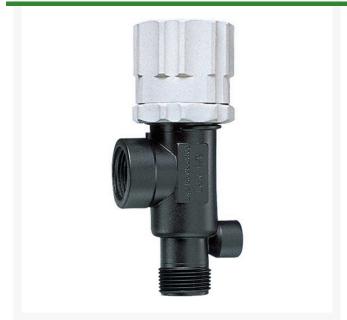

## DirectoValve - 1/2in NPT Poly/Vi

RTJ23120A-12-PP

## **Details**

Bypasses excess liquid. Adjustable to maintain control of any line pressure within the valve operating range. Selected pressure setting firmly held in place by locknut. Extra large valve passages to handle large flows. Excellent chemical resistance. 1/4" Port for pressure gauge pipe plug included. Model 23120 features 302 stainless steel spring and EPDM O-ring. Model 23120A features 316SS spring and Vitron O-ring. All Valves 150 psi (10 bar) except 23120-PP-60-VI 60 psi (4 bar).