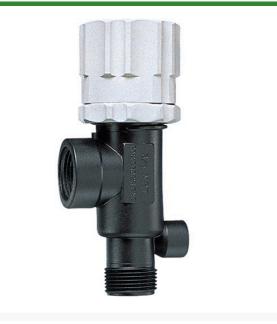

## DirectoValve - 3/4M x 3/4F Poly Viton RTJ23120-34-PP-60-VI

## Details

Bypasses excess liquid. Adjustable to maintain control of any line pressure within the valve operating range. Selected pressure setting firmly held in place by locknut. Extra large valve passages to handle large flows. Excellent chemical resistance. 1/4" Port for pressure gauge pipe plug included. Model 23120 features 302 stainless steel spring and EPDM O-ring. Model 23120A features 316SS spring and Vitron O-ring. All Valves 150 psi (10 bar) except 23120-PP-60-VI 60 psi (4 bar).