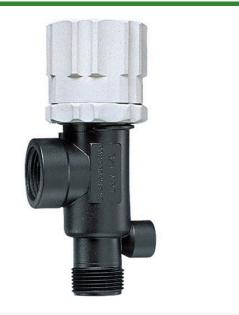

## **DirectoValve - 3/4in NPT Poly**

RTJ23120-34-PP

## Details

Bypasses excess liquid. Adjustable to maintain control of any line pressure within the valve operating range. Selected pressure setting firmly held in place by locknut. Extra large valve passages to handle large flows. Excellent chemical resistance. 1/4" Port for pressure gauge pipe plug included. Model 23120 features 302 stainless steel spring and EPDM O-ring. Model 23120A features 316SS spring and Vitron O-ring. All Valves 150 psi (10 bar) except 23120-PP-60-VI 60 psi (4 bar).