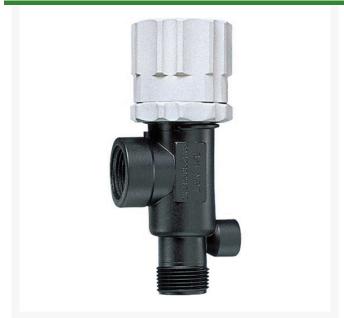

## DirectoValve -1/2M x 1/2F Poly Viton BSPT

RTJ23120-12-PP-60-VI

## **Details**

Bypasses excess liquid. Adjustable to maintain control of any line pressure within the valve operating range. Selected pressure setting firmly held in place by locknut. Extra large valve passages to handle large flows. Excellent chemical resistance. 1/4" Port for pressure gauge pipe plug included. Model 23120 features 302 stainless steel spring and EPDM O-ring. Model 23120A features 316SS spring and Vitron O-ring. All Valves 150 psi (10 bar) except 23120-PP-60-VI 60 psi (4 bar).