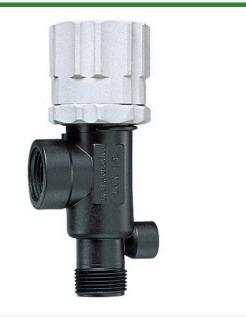

## DirectoValve - 1/2in NPT Poly

RTJ23120-12-PP

## Details

Bypasses excess liquid. Adjustable to maintain control of any line pressure within the valve operating range. Selected pressure setting firmly held in place by locknut. Extra large valve passages to handle large flows. Excellent chemical resistance. 1/4" Port for pressure gauge pipe plug included. Model 23120 features 302 stainless steel spring and EPDM O-ring. Model 23120A features 316SS spring and Vitron O-ring. All Valves 150 psi (10 bar) except 23120-PP-60-VI 60 psi (4 bar).