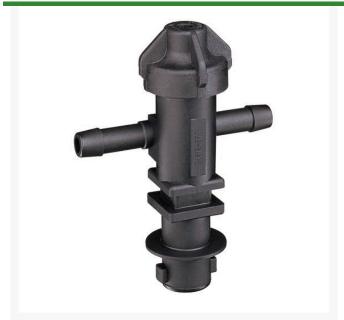

## **TeeJet Double Nozzle Body - 1/2**

RTJ22252-312-500-NYB

- Double hose shank
- Low-profile design allows maximum protection against damage.
- 1/2" NPT
- Available with single and double hose shanks for 3/8 inch, 1/2 inch and 3/4 inch I.D. hose.
- Drip-free shut off with TeeJet ChemSaver
- Drip-free shutoff with TeeJet ChemSaver.
  Opens at 10 PSI. Standard diaphragm is EPDM with FKM optional.
- Standard diaphragm is EPDM
- Maximum operating pressure of 300 PSI.
- Viton optional
- QJ300 Series is also available in polypropylene.
- Maximum operating pressure 300 psi
- Flow rate: 3.5 GPM at 5 PSI pressure drop, 4.9 GPM at 10 PSI pressure drop.