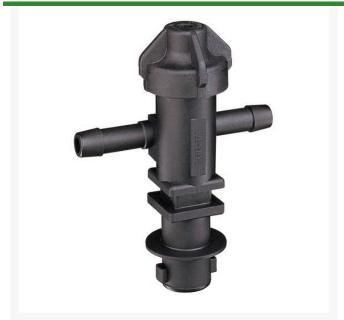

## **TeeJet Single Nozzle Body - 3/4**

RTJ22251-311-750-NYB

- Single hose shank
- Low-profile design allows maximum protection against damage.
- 3/4" NPT
- Available with single and double hose shanks for 3/8 inch, 1/2 inch and 3/4 inch I.D. hose.
- Drip-free shut off with TeeJet ChemSaver
- Drip-free shutoff with TeeJet ChemSaver.
  Opens at 10 PSI. Standard diaphragm is EPDM with FKM optional.
- Standard diaphragm is EPDM
- Maximum operating pressure of 300 PSI.
- Viton optional
- Flow rate: 3.5 GPM at 5 PSI pressure drop, 4.9 GPM at 10 PSI pressure drop.
- Maximum operating pressure 300 psi