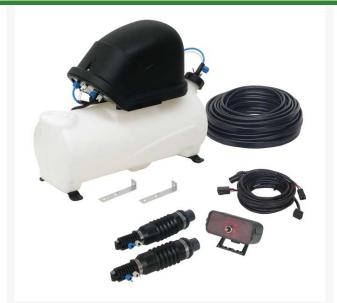

## **Details**

Eliminate overlap when spraying by marking the outside spray line with a 2" foam ball. The 4 gallon polyethylene tank mounted on a stainless steel frame is fast and easy to assemble on any type of spray equipment. Included are drop nozzles with adjustable supports, 6 ft. power cable and 15 ft. compressor cable and diaphragm compressor with electric motor and air filter. Foam agent sold separately,

- Eliminates overlap by marking outside spray line
- 4 gallon polyethylene tank
- Stainless steel tank mounting frame
- Drop nozzles with adjustable supports
- 6' power cable
- 15' compressor cable
- Diaphragm compressor with electric motor and air filter
- Electric motor and air filter
- Air filter