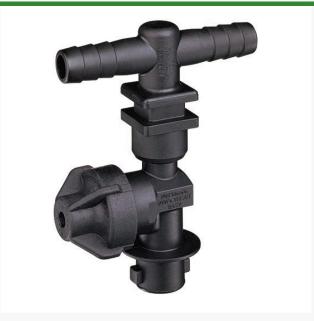

RTJ19349-211-406-NYB

- Dry boom, single hose shank
- Available with single, double or triple hose shanks for 3/8 inch, 1/2 inch and 3/4 inch I.D. hose.
- 3/8 in NPT
- Drip-free shutoff with TeeJet ChemSaver. Opens at 10 PSI. Standard diaphragm is EPDM with FKM optional. Maximum operating pressure of 125 PSI.
- Drip-free shut off with TeeJet ChemSaver
- Flow rate: 2.25 GPM at 5 PSI pressure drop, 3.18 GPM at 10 PSI pressure drop
- Standard diaphragm is EPDM
- Viton optional
- Maximum operating pressure 125 psi