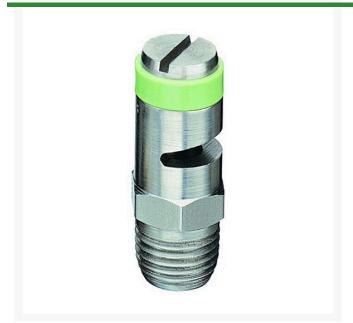

## TeeJet Spray Nozzle - 1/4TTJ15-VS Light Green

RTJ14TTJ15-VS

## **Details**

TurfJet nozzles feature very large droplets providing excellent systemic and drift application. A direct replacement for the plastic hollow cone, low-drift nozzles, with more precise flow and distribution pattern. Large orifice reduces clogging. VisiFlo color-coded. Use with TeeJet Cap QJ4676-\*-NYR. Nozzle spacing 20"- 40" . (50-100 cm). Pressure range 25 - 75 psi (1.5-5 bar).

- Very large droplets
- More precise flow and distribution pattern.
- · Large orifice reduces clogging.
- 1/4TTJ(VS) is available in seven VisiFlo capacities (02 to 15) and 1/4TTJ(VP) is available in four VisiFlo capacities (06 to 15).
- 1/4TTJ(VS) is available in seven VisiFlo capacities (02 to 15) and 1/4TTJ(VP) is available in four VisiFlo capacities (06 to 15).
- Simple installation of Turflet nozzles on vertical nozzle bodies.
- Nylon construction.