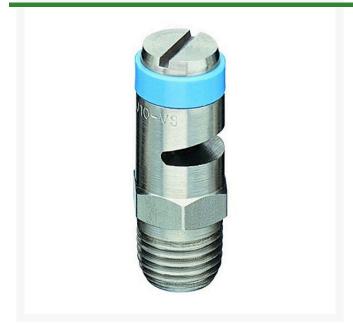

## **TeeJet Spray Nozzle - 1/4TTJ10-VS Light Blue**

RTJ14TTJ10-VS

## **Details**

TurfJet nozzles feature very large droplets providing excellent systemic and drift application. A direct replacement for the plastic hollow cone, low-drift nozzles, with more precise flow and distribution pattern. Large orifice reduces clogging. VisiFlo color-coded. Use with TeeJet Cap QJ4676-\*-NYR. Nozzle spacing 20"- 40" . (50-100 cm). Pressure range 25 - 75 psi (1.5-5 bar).