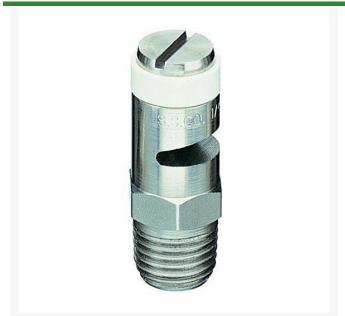

## **TeeJet Spray Nozzle - 1/4TTJ08-VS White** RTJ14TTJ08-VS

## **Details**

TurfJet nozzles feature very large droplets providing excellent systemic and drift application. A direct replacement for the plastic hollow cone, low-drift nozzles, with more precise flow and distribution pattern. Large orifice reduces clogging. VisiFlo color-coded. Use with TeeJet Cap QJ4676-\*-NYR. Nozzle spacing 20"- 40" . (50-100 cm). Pressure range 25 - 75 psi (1.5-5 bar).

- Very large droplets
- More precise flow and distribution pattern.
- · Large orifice reduces clogging.
- 1/4TTJ(VS) is available in seven VisiFlo capacities (02 to 15) and 1/4TTJ(VP) is available in four VisiFlo capacities (06 to 15).
- 1/4TTJ(VS) is available in seven VisiFlo capacities (02 to 15) and 1/4TTJ(VP) is available in four VisiFlo capacities (06 to 15).
- Simple installation of TurfJet nozzles on vertical nozzle bodies.
- Nylon construction.