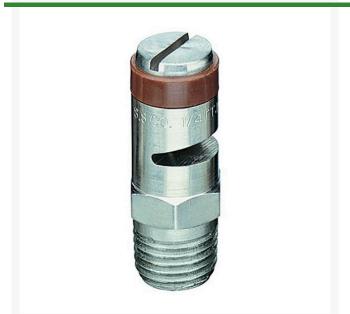

## **TeeJet Spray Nozzle - 1/4TTJ05-VS Brown** RTJ14TTJ05-VS

## **Details**

TurfJet nozzles feature very large droplets providing excellent systemic and drift application. A direct replacement for the plastic hollow cone, low-drift nozzles, with more precise flow and distribution pattern. Large orifice reduces clogging. VisiFlo color-coded. Use with TeeJet Cap QJ4676-\*-NYR. Nozzle spacing 20"- 40" . (50-100 cm). Pressure range 25 - 75 psi (1.5-5 bar).