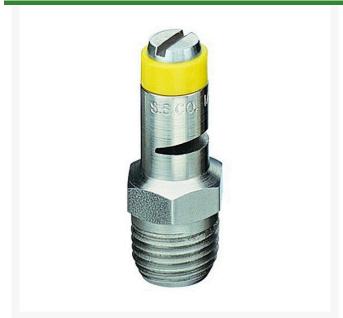

## **TeeJet Spray Nozzle - 1/4TTJ02-VS Yellow**

RTJ14TTJ02-VS

## **Details**

TurfJet nozzles feature very large droplets providing excellent systemic and drift application. A direct replacement for the plastic hollow cone, low-drift nozzles, with more precise flow and distribution pattern. Large orifice reduces clogging. VisiFlo color-coded. Use with TeeJet Cap QJ4676-\*-NYR. Nozzle spacing 20"- 40" . (50-100 cm). Pressure range 25 - 75 psi (1.5-5 bar).

## **Specifications**

Manufacturer TeeJet Nozzle Capacity Size Yellow

Nozzle Material Code Stainless Steel

**Krima Trading AB**Stene 710 Kumla, 692 93
+46 19 57 35 20

https://krima.rrproducts.com/