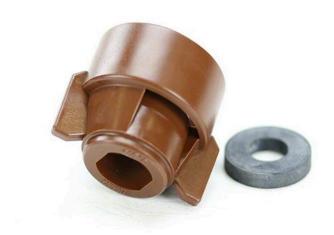

## TeeJet Cap and Gasket - 114443-7-CELR - Brown

RTJ114443-7-CELR

Quick TeeJet caps are designed with grooves that fit locating lugs on the nozzle body. Caps are made of Nylon and are available for use with all TeeJet spray tips. Maximum operating pressure of 300 psi (20bar). For cap and seat gasket set, specify set number and color code. Example:: RTJ114443-(\*)-NYR. For cap and washer gasket set, example: RTJ114441-(\*)NYR. \* Caps Color Code: 1- Black, 2 - White, 3 - Red, 4 - Blue, 5 - Green, 6 - Yellow, 7 - Brown, 8 - Orange, 10 - Violet.