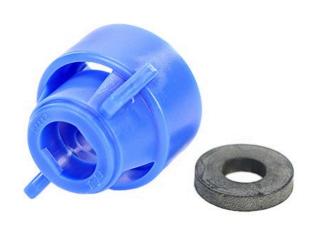

## TeeJet Cap and Gasket - 114443-4-CELR - Blue

RTJ114443-4-CELR

## **Details**

Quick TeeJet caps are designed with grooves that fit locating lugs on the nozzle body. Caps are made of Nylon and are available for use with all TeeJet spray tips. Maximum operating pressure of 300 psi (20bar). For cap and seat gasket set, specify set number and color code. Example:: RTJ114443-(\*)-NYR. For cap and washer gasket set, example: RTJ114441-(\*)NYR. \* Caps Color Code: 1- Black, 2 - White, 3 - Red, 4 - Blue, 5 - Green, 6 - Yellow, 7 - Brown, 8 - Orange, 10 - Violet.